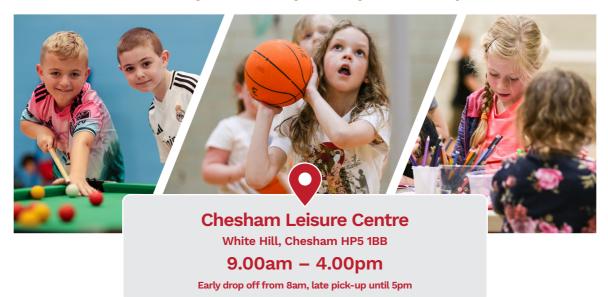

## **FEBRUARY FUN DAYS**

SWIMMING, MULTI-SPORTS, BOUNCY CASTLE, ARTS N CRAFTS, LASER TAG, SOFT PLAY, NERF WARS, LEGO BUILDING, PERFORMING ARTS, GAMING AND MORE!

Monday 17th February - Friday 21st February

OPEN TO CHILDREN AGED 5 (SCHOOL YEAR 1) - 12

## FROM £27.50 PER DAY!

Discounts for siblings & full week booking - please see booking page for details.

We accept Childcare Vouchers, Tax-Free Childcare & we are OFSTED registered!

Please bring: Lunch, Snacks, Waterproof Clothing & A Refillable Drinks Bottle.